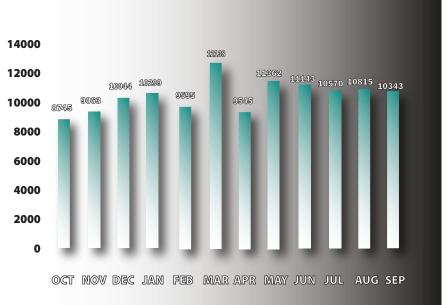

| -5.23%                | \$1,613,556 | (\$89,002) | -5.23%         |
| Operating<br>Capital Outlay | \$118,365                 | \$69,364    | \$95,727          | \$105,000   | \$35,636   | <b>51.38</b> %        | \$105,000   | \$35,636   | <b>51.38</b> % |
| Total<br>Expenditures       | \$8,128,367               | \$9,006,563 | \$6,154,058       | \$9,469,651 | \$463,088  | 5.14%                 | \$9,480,493 | \$473,930  | 5.26%          |
| # of<br>Positions           |                           | 92          |                   | 92          | 0          | 0.0%                  | 92          | 0          | 0.0%           |

Leon County Tax Collector Submission of Operational Budget

# **Calls Handled and Transactions Processed**

### FY 2022-23 Communication Center Calls Answered





### Processed Transactions Total for Fy 2022/23



### **In-Person Transactions by Office**



Metro 8: 1276 Metropolitan Blvd., Ste 102, Tallahassee, FL 32312 Lake Jackson: 3840 N. Monroe St., Tallahassee, FL 32303 Southside: 3477 S. Monroe St., Tallahassee, FL 32301 Neil Kirkman: 2900 Apalachee Pkwy, B-133, Tallahassee, FL 32301\* \*NOW CLOSED

Phone: (850) 606-4700

Email: webtax@leoncountyfl.gov Web: www.leontaxcollector.net

Mailing Address: Office of Doris Maloy Tax Collector Leon County-Florida P.O. Box 1835 Tallahassee, Florida 32302-1835