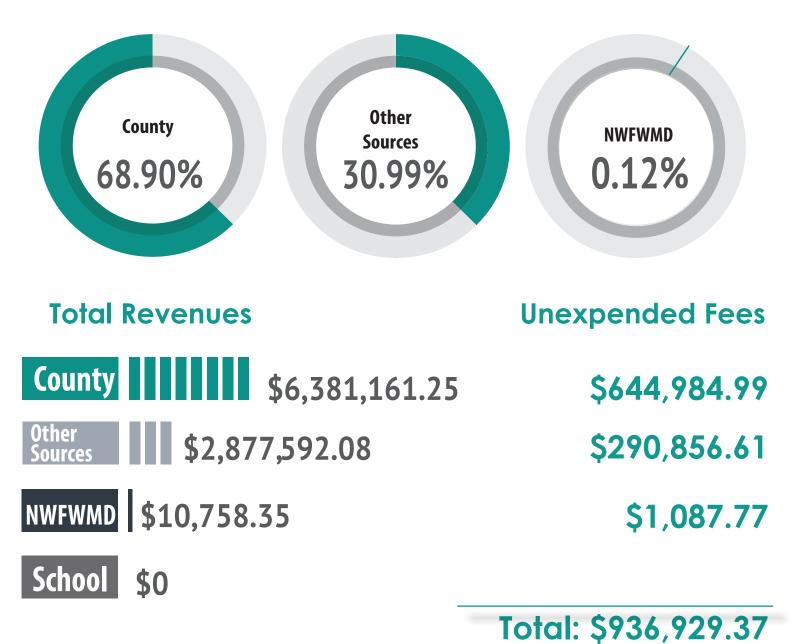

The Office of Tax Collector serving Leon County continues to operate as a fee-based office, operating on the income derived from mandated commissions and fees for the respective services rendered to customers. The 2022-23 Fiscal Year results in a total of \$936,929 reported as earned but unspent income. This amount has been distributed to the taxing authorities we serve in proportion to their share of the commissions paid.

### **Calculations of Distribution of Unexpended Fees** Period Ending September 30, 2023

### **Percentage of Revenues**