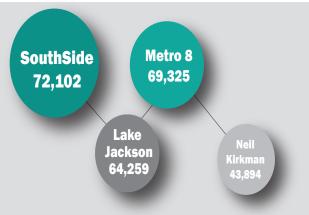

### **In-Person Transactions by Office**

Metro 8: 1276 Metropolitan Blvd., Ste 102, Tallahassee, FL 32312 Lake Jackson: 3840 N. Monroe St., Tallahassee, FL 32303 Southside: 3477 S. Monroe St., Tallahassee, FL 32301 Neil Kirkman: 2900 Apalachee Pkwy, B-133, Tallahassee, FL 32301\* \*NOW CLOSED