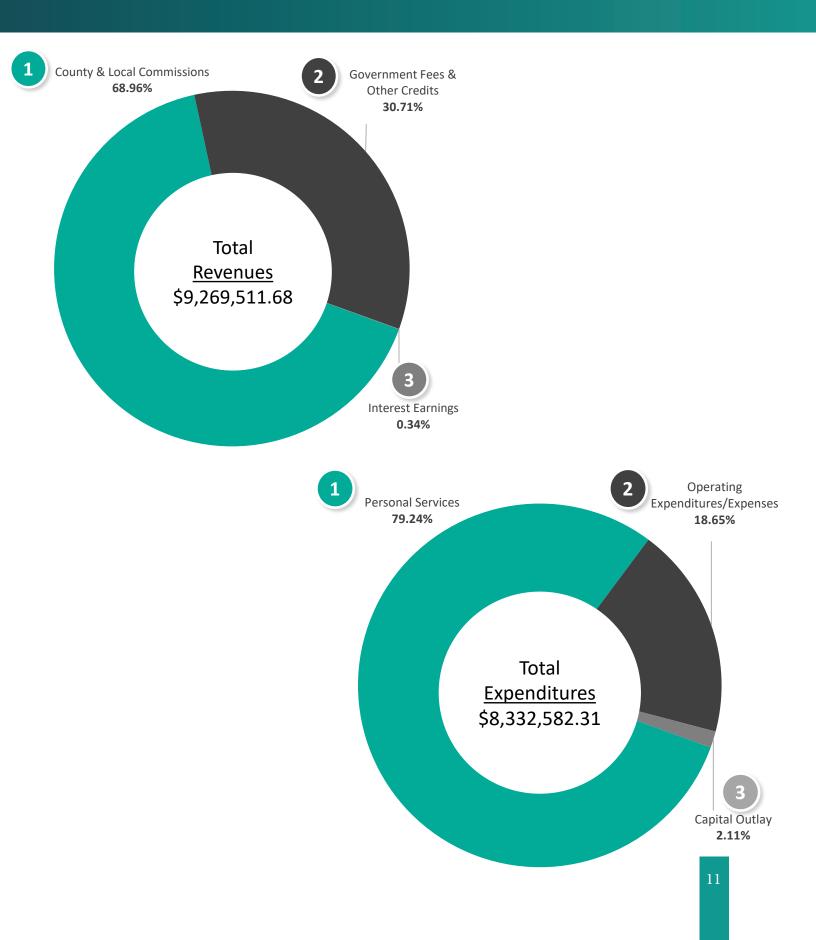

# **Revenues and Other Credits** Total: \$9,269,511.68

#### **Government Fees & Other Credits**

|                            | Government Fees & Other              | cicality       |                                                       |  |
|----------------------------|--------------------------------------|----------------|-------------------------------------------------------|--|
| Account No.                | Description                          | Amount         | Totals                                                |  |
| 341.803                    | Hunting and Fishing Licenses (FFWCC) | \$1,543.50     | \$1,543.50                                            |  |
| 341.812                    | Birth Certificates (DOH)             | \$4,468.75     | \$4,468.75                                            |  |
| 341.815                    | Concealed Weapons (FDACS)            | \$18,662.00    | \$18,662.00                                           |  |
| 341.835                    | Tourist Development Tax              | \$170,248.86   | \$170,248.86                                          |  |
| 341.807                    | Driver License Fees                  | \$686,527.45   |                                                       |  |
| 341.810                    | DMV Fees                             | \$1,180,720.03 |                                                       |  |
| 341.840                    | Sales and Use Tax from Motor Vehicle | \$7,140.00     |                                                       |  |
| Motor Servic               | \$1,874,387.48                       |                |                                                       |  |
| 341.855                    | Partial Pay                          | \$1,230.00     |                                                       |  |
| 341.862                    | City                                 | \$364.85       |                                                       |  |
| 341.863                    | Piney Z                              | \$11,396.88    |                                                       |  |
| 341.864                    | Capital Region CDD                   | \$111,201.64   |                                                       |  |
| 341.865                    | Canopy / Fallschase CDD              | \$15,417.67    |                                                       |  |
| 341.866                    | Fred / FL Resiliency Energy Dist     | \$10,671.25    |                                                       |  |
| 341.880                    | Tax Redemptions & Certs              | \$461,513.12   |                                                       |  |
| 341.882                    | Delinquent TPP                       | \$15,683.36    |                                                       |  |
| 341.904                    | Real Estate Advertising              | \$31,897.45    |                                                       |  |
| 341.905                    | TPP Advertising                      | \$1,846.22     |                                                       |  |
| <b>Property Tax</b>        | and Assessments                      |                | \$661,222.44                                          |  |
| 341.802                    | Out of Business Permit               | \$0.00         |                                                       |  |
| 341.809                    | Auto Data Direct/Share               | \$0.00         |                                                       |  |
| 341.811                    | Mail Fees                            | \$104,937.45   |                                                       |  |
| 341.901                    | Return Check Fees                    | \$7,366.13     |                                                       |  |
| 341.901                    | Miscellaneous Fees                   | \$3,068.86     |                                                       |  |
| 341.906                    | Overage From Trust Account           | \$387.13       |                                                       |  |
| Miscellaneou               |                                      |                | \$115,759.57                                          |  |
|                            | Total                                |                | \$2,846,292.60                                        |  |
| County & Local Commissions |                                      |                |                                                       |  |
| 341.850                    | County Commissions                   | \$6,381,161.25 |                                                       |  |
| 341.870                    | School                               | \$0.00         |                                                       |  |
| 341.860                    | NWFWMD                               | \$10,758.35    |                                                       |  |
| Total                      |                                      | ,              | \$6,391,919.60                                        |  |
|                            |                                      |                | <i><b>+ •</b> <i>i</i> <b>• • • • • • • • • •</b></i> |  |
|                            | Interest Earnings                    | 5              |                                                       |  |
| 361.100                    | Interest - Banks                     | \$31,299.48    |                                                       |  |
| 361.200                    | Interest - SBA                       | \$0.00         |                                                       |  |
| Total                      |                                      |                | \$ 31,299.48                                          |  |
| _                          | Total                                | \$9,2          | 269,511.68                                            |  |

### **Expenditures & Other Debits** Total: \$8,332,582.31

|                                                                                                                                                                                                        |                                                                                                                                                                                                                                                                                                                                                                                                                                                 | •                                                                                                                                                                                                                                                             |                                          |  |  |  |
|--------------------------------------------------------------------------------------------------------------------------------------------------------------------------------------------------------|-------------------------------------------------------------------------------------------------------------------------------------------------------------------------------------------------------------------------------------------------------------------------------------------------------------------------------------------------------------------------------------------------------------------------------------------------|---------------------------------------------------------------------------------------------------------------------------------------------------------------------------------------------------------------------------------------------------------------|------------------------------------------|--|--|--|
| Account No.                                                                                                                                                                                            | Description                                                                                                                                                                                                                                                                                                                                                                                                                                     | Amount                                                                                                                                                                                                                                                        | Totals                                   |  |  |  |
| 513.3154                                                                                                                                                                                               | Legal Services                                                                                                                                                                                                                                                                                                                                                                                                                                  | \$27,492.79                                                                                                                                                                                                                                                   |                                          |  |  |  |
| 513.3451                                                                                                                                                                                               | Contracted Services                                                                                                                                                                                                                                                                                                                                                                                                                             | \$201,004.51                                                                                                                                                                                                                                                  |                                          |  |  |  |
| 513.4051                                                                                                                                                                                               | Travel                                                                                                                                                                                                                                                                                                                                                                                                                                          | \$16,088.12                                                                                                                                                                                                                                                   |                                          |  |  |  |
| 513.4151                                                                                                                                                                                               | Telephone                                                                                                                                                                                                                                                                                                                                                                                                                                       | \$32,017.27                                                                                                                                                                                                                                                   |                                          |  |  |  |
| 513.4251                                                                                                                                                                                               | Postage                                                                                                                                                                                                                                                                                                                                                                                                                                         | \$167,667.10                                                                                                                                                                                                                                                  |                                          |  |  |  |
| 513.4351                                                                                                                                                                                               | Utilities                                                                                                                                                                                                                                                                                                                                                                                                                                       | \$39,664.37                                                                                                                                                                                                                                                   |                                          |  |  |  |
| 513.4451                                                                                                                                                                                               | Rental & Lease - Office Equipment                                                                                                                                                                                                                                                                                                                                                                                                               | \$12,041.72                                                                                                                                                                                                                                                   |                                          |  |  |  |
| 513.4453                                                                                                                                                                                               | Rental & Lease - Office Space                                                                                                                                                                                                                                                                                                                                                                                                                   | \$665,068.05                                                                                                                                                                                                                                                  |                                          |  |  |  |
| 513.4454                                                                                                                                                                                               | Rental & Lease - EDP                                                                                                                                                                                                                                                                                                                                                                                                                            | \$144.00                                                                                                                                                                                                                                                      |                                          |  |  |  |
| 513.4551                                                                                                                                                                                               | Auto Insurance                                                                                                                                                                                                                                                                                                                                                                                                                                  | \$3,093.00                                                                                                                                                                                                                                                    |                                          |  |  |  |
| 513.4559                                                                                                                                                                                               | Bonds/Notaries                                                                                                                                                                                                                                                                                                                                                                                                                                  | \$-                                                                                                                                                                                                                                                           |                                          |  |  |  |
| 513.4651                                                                                                                                                                                               | Repairs and Maint Office Equip.                                                                                                                                                                                                                                                                                                                                                                                                                 | \$10,547.38                                                                                                                                                                                                                                                   |                                          |  |  |  |
| 513.4652                                                                                                                                                                                               | Repairs and Maint Vehicles                                                                                                                                                                                                                                                                                                                                                                                                                      | \$3,601.85                                                                                                                                                                                                                                                    |                                          |  |  |  |
| 513.4653                                                                                                                                                                                               | Repairs and Maint Office Space                                                                                                                                                                                                                                                                                                                                                                                                                  | \$3,001.85                                                                                                                                                                                                                                                    |                                          |  |  |  |
| 513.4654                                                                                                                                                                                               |                                                                                                                                                                                                                                                                                                                                                                                                                                                 |                                                                                                                                                                                                                                                               |                                          |  |  |  |
|                                                                                                                                                                                                        | Repairs and Maint EDP                                                                                                                                                                                                                                                                                                                                                                                                                           | \$206,569.83                                                                                                                                                                                                                                                  |                                          |  |  |  |
| 513.4751                                                                                                                                                                                               | Printing and Reproduction                                                                                                                                                                                                                                                                                                                                                                                                                       | \$59,569.58                                                                                                                                                                                                                                                   |                                          |  |  |  |
| 513.4851                                                                                                                                                                                               | Promotional                                                                                                                                                                                                                                                                                                                                                                                                                                     | \$2,529.46                                                                                                                                                                                                                                                    |                                          |  |  |  |
| 513.4951                                                                                                                                                                                               | Legal Ads                                                                                                                                                                                                                                                                                                                                                                                                                                       | \$33,701.00                                                                                                                                                                                                                                                   |                                          |  |  |  |
| 513.4952                                                                                                                                                                                               | Banking Charges                                                                                                                                                                                                                                                                                                                                                                                                                                 | \$260.52                                                                                                                                                                                                                                                      |                                          |  |  |  |
| 513.5159                                                                                                                                                                                               | Office Supplies                                                                                                                                                                                                                                                                                                                                                                                                                                 | \$50,388.93                                                                                                                                                                                                                                                   |                                          |  |  |  |
| 513.5251                                                                                                                                                                                               | Fuel & Lube                                                                                                                                                                                                                                                                                                                                                                                                                                     | \$2,180.64                                                                                                                                                                                                                                                    |                                          |  |  |  |
| 513.5255                                                                                                                                                                                               | Comp Software                                                                                                                                                                                                                                                                                                                                                                                                                                   | \$301.93                                                                                                                                                                                                                                                      |                                          |  |  |  |
| 513.5451                                                                                                                                                                                               | Books                                                                                                                                                                                                                                                                                                                                                                                                                                           | \$515.41                                                                                                                                                                                                                                                      |                                          |  |  |  |
| 513.5453                                                                                                                                                                                               | Education                                                                                                                                                                                                                                                                                                                                                                                                                                       | \$8,831.50                                                                                                                                                                                                                                                    |                                          |  |  |  |
| 513.5454                                                                                                                                                                                               | Dues/Memberships                                                                                                                                                                                                                                                                                                                                                                                                                                | \$10,472.95                                                                                                                                                                                                                                                   |                                          |  |  |  |
|                                                                                                                                                                                                        | Total                                                                                                                                                                                                                                                                                                                                                                                                                                           |                                                                                                                                                                                                                                                               | \$1,553,786.22                           |  |  |  |
| Porconal Services                                                                                                                                                                                      |                                                                                                                                                                                                                                                                                                                                                                                                                                                 |                                                                                                                                                                                                                                                               |                                          |  |  |  |
|                                                                                                                                                                                                        | Personal Service                                                                                                                                                                                                                                                                                                                                                                                                                                | 25                                                                                                                                                                                                                                                            |                                          |  |  |  |
| _                                                                                                                                                                                                      | Personal Service                                                                                                                                                                                                                                                                                                                                                                                                                                |                                                                                                                                                                                                                                                               |                                          |  |  |  |
| Account No.                                                                                                                                                                                            | Description                                                                                                                                                                                                                                                                                                                                                                                                                                     | Amount                                                                                                                                                                                                                                                        | Totals                                   |  |  |  |
| 513.1100                                                                                                                                                                                               | Description<br>Executive Salaries                                                                                                                                                                                                                                                                                                                                                                                                               | <b>Amount</b><br>\$161,988.00                                                                                                                                                                                                                                 | Totals                                   |  |  |  |
| 513.1100<br>513.1200                                                                                                                                                                                   | <b>Description</b><br>Executive Salaries<br>Regular Salaries and Wages                                                                                                                                                                                                                                                                                                                                                                          | <b>Amount</b><br>\$161,988.00<br>\$4,052,739.21                                                                                                                                                                                                               | Totals                                   |  |  |  |
| 513.1100<br>513.1200<br>513.1300                                                                                                                                                                       | <b>Description</b><br>Executive Salaries<br>Regular Salaries and Wages<br>Other                                                                                                                                                                                                                                                                                                                                                                 | <b>Amount</b><br>\$161,988.00<br>\$4,052,739.21<br>\$157,731.75                                                                                                                                                                                               | Totals                                   |  |  |  |
| 513.1100<br>513.1200<br>513.1300<br>513.2100                                                                                                                                                           | <b>Description</b><br>Executive Salaries<br>Regular Salaries and Wages<br>Other<br>FICA                                                                                                                                                                                                                                                                                                                                                         | Amount<br>\$161,988.00<br>\$4,052,739.21<br>\$157,731.75<br>\$326,261.97                                                                                                                                                                                      | Totals                                   |  |  |  |
| 513.1100<br>513.1200<br>513.1300<br>513.2100<br>513.2251                                                                                                                                               | Description<br>Executive Salaries<br>Regular Salaries and Wages<br>Other<br>FICA<br>Retirement - Official                                                                                                                                                                                                                                                                                                                                       | <b>Amount</b><br>\$161,988.00<br>\$4,052,739.21<br>\$157,731.75<br>\$326,261.97<br>\$18,251.97                                                                                                                                                                | Totals                                   |  |  |  |
| 513.1100<br>513.1200<br>513.1300<br>513.2100<br>513.2251<br>513.2252                                                                                                                                   | Description<br>Executive Salaries<br>Regular Salaries and Wages<br>Other<br>FICA<br>Retirement - Official<br>Retirement - Employees                                                                                                                                                                                                                                                                                                             | Amount<br>\$161,988.00<br>\$4,052,739.21<br>\$157,731.75<br>\$326,261.97<br>\$18,251.97<br>\$402,508.59                                                                                                                                                       | Totals                                   |  |  |  |
| 513.1100<br>513.1200<br>513.1300<br>513.2100<br>513.2251<br>513.2252<br>513.2253                                                                                                                       | Description<br>Executive Salaries<br>Regular Salaries and Wages<br>Other<br>FICA<br>Retirement - Official<br>Retirement - Employees<br>Retirement - Senior Management                                                                                                                                                                                                                                                                           | Amount<br>\$161,988.00<br>\$4,052,739.21<br>\$157,731.75<br>\$326,261.97<br>\$18,251.97<br>\$402,508.59<br>\$121,219.89                                                                                                                                       | Totals                                   |  |  |  |
| 513.1100<br>513.1200<br>513.1300<br>513.2100<br>513.2251<br>513.2252<br>513.2253<br>513.2254                                                                                                           | Description<br>Executive Salaries<br>Regular Salaries and Wages<br>Other<br>FICA<br>Retirement - Official<br>Retirement - Employees<br>Retirement - Senior Management<br>Retirement - Drop Employees                                                                                                                                                                                                                                            | Amount<br>\$161,988.00<br>\$4,052,739.21<br>\$157,731.75<br>\$326,261.97<br>\$18,251.97<br>\$402,508.59<br>\$121,219.89<br>\$69,047.81                                                                                                                        | Totals                                   |  |  |  |
| 513.1100<br>513.1200<br>513.1300<br>513.2100<br>513.2251<br>513.2252<br>513.2253<br>513.2254<br>513.2255                                                                                               | Description<br>Executive Salaries<br>Regular Salaries and Wages<br>Other<br>FICA<br>Retirement - Official<br>Retirement - Employees<br>Retirement - Senior Management<br>Retirement - Drop Employees<br>Retirement - UA - Non Renewable                                                                                                                                                                                                         | Amount<br>\$161,988.00<br>\$4,052,739.21<br>\$157,731.75<br>\$326,261.97<br>\$18,251.97<br>\$402,508.59<br>\$121,219.89<br>\$69,047.81<br>\$3,104.49                                                                                                          | Totals                                   |  |  |  |
| 513.1100<br>513.1200<br>513.1300<br>513.2100<br>513.2251<br>513.2252<br>513.2253<br>513.2254                                                                                                           | Description<br>Executive Salaries<br>Regular Salaries and Wages<br>Other<br>FICA<br>Retirement - Official<br>Retirement - Employees<br>Retirement - Senior Management<br>Retirement - Drop Employees                                                                                                                                                                                                                                            | Amount<br>\$161,988.00<br>\$4,052,739.21<br>\$157,731.75<br>\$326,261.97<br>\$18,251.97<br>\$402,508.59<br>\$121,219.89<br>\$69,047.81                                                                                                                        | Totals                                   |  |  |  |
| 513.1100<br>513.1200<br>513.1300<br>513.2100<br>513.2251<br>513.2252<br>513.2253<br>513.2254<br>513.2255                                                                                               | Description<br>Executive Salaries<br>Regular Salaries and Wages<br>Other<br>FICA<br>Retirement - Official<br>Retirement - Employees<br>Retirement - Senior Management<br>Retirement - Drop Employees<br>Retirement - UA - Non Renewable                                                                                                                                                                                                         | Amount<br>\$161,988.00<br>\$4,052,739.21<br>\$157,731.75<br>\$326,261.97<br>\$18,251.97<br>\$402,508.59<br>\$121,219.89<br>\$69,047.81<br>\$3,104.49                                                                                                          | Totals                                   |  |  |  |
| 513.1100<br>513.1200<br>513.2100<br>513.2251<br>513.2252<br>513.2253<br>513.2254<br>513.2255<br>513.2255<br>513.2255                                                                                   | Description<br>Executive Salaries<br>Regular Salaries and Wages<br>Other<br>FICA<br>Retirement - Official<br>Retirement - Employees<br>Retirement - Senior Management<br>Retirement - Drop Employees<br>Retirement - UA - Non Renewable<br>Life and Health Insurance                                                                                                                                                                            | Amount<br>\$161,988.00<br>\$4,052,739.21<br>\$157,731.75<br>\$326,261.97<br>\$18,251.97<br>\$402,508.59<br>\$121,219.89<br>\$69,047.81<br>\$3,104.49<br>\$1,258,471.93                                                                                        | Totals                                   |  |  |  |
| 513.1100<br>513.1200<br>513.2100<br>513.2251<br>513.2252<br>513.2253<br>513.2254<br>513.2255<br>513.2255<br>513.2255<br>513.2351                                                                       | Description<br>Executive Salaries<br>Regular Salaries and Wages<br>Other<br>FICA<br>Retirement - Official<br>Retirement - Employees<br>Retirement - Senior Management<br>Retirement - Drop Employees<br>Retirement - UA - Non Renewable<br>Life and Health Insurance<br>Workers Compensation                                                                                                                                                    | Amount   \$161,988.00   \$4,052,739.21   \$157,731.75   \$326,261.97   \$18,251.97   \$402,508.59   \$121,219.89   \$69,047.81   \$3,104.49   \$1,258,471.93   \$28,357.00                                                                                    | Totals                                   |  |  |  |
| 513.1100<br>513.1200<br>513.2100<br>513.2251<br>513.2252<br>513.2253<br>513.2254<br>513.2255<br>513.2255<br>513.2255<br>513.2351                                                                       | Description<br>Executive Salaries<br>Regular Salaries and Wages<br>Other<br>FICA<br>Retirement - Official<br>Retirement - Employees<br>Retirement - Senior Management<br>Retirement - Drop Employees<br>Retirement - UA - Non Renewable<br>Life and Health Insurance<br>Workers Compensation<br>Unemployment Compensation<br>Total                                                                                                              | Amount<br>\$161,988.00<br>\$4,052,739.21<br>\$157,731.75<br>\$326,261.97<br>\$402,508.59<br>\$121,219.89<br>\$69,047.81<br>\$3,104.49<br>\$1,258,471.93<br>\$28,357.00<br>\$3,300.00                                                                          |                                          |  |  |  |
| 513.1100<br>513.1200<br>513.1300<br>513.2100<br>513.2251<br>513.2252<br>513.2253<br>513.2254<br>513.2255<br>513.2351<br>513.2451<br>513.2451<br>513.2551                                               | Description<br>Executive Salaries<br>Regular Salaries and Wages<br>Other<br>FICA<br>Retirement - Official<br>Retirement - Employees<br>Retirement - Senior Management<br>Retirement - Drop Employees<br>Retirement - UA - Non Renewable<br>Life and Health Insurance<br>Workers Compensation<br>Unemployment Compensation<br>Total                                                                                                              | Amount<br>\$161,988.00<br>\$4,052,739.21<br>\$157,731.75<br>\$326,261.97<br>\$402,508.59<br>\$121,219.89<br>\$69,047.81<br>\$3,104.49<br>\$1,258,471.93<br>\$28,357.00<br>\$3,300.00                                                                          | \$6,602,982.61                           |  |  |  |
| 513.1100<br>513.1200<br>513.2100<br>513.2251<br>513.2252<br>513.2253<br>513.2254<br>513.2255<br>513.2255<br>513.2255<br>513.2351                                                                       | Description<br>Executive Salaries<br>Regular Salaries and Wages<br>Other<br>FICA<br>Retirement - Official<br>Retirement - Employees<br>Retirement - Senior Management<br>Retirement - Drop Employees<br>Retirement - UA - Non Renewable<br>Life and Health Insurance<br>Workers Compensation<br>Unemployment Compensation<br>Total                                                                                                              | Amount<br>\$161,988.00<br>\$4,052,739.21<br>\$157,731.75<br>\$326,261.97<br>\$402,508.59<br>\$121,219.89<br>\$69,047.81<br>\$3,104.49<br>\$1,258,471.93<br>\$28,357.00<br>\$3,300.00                                                                          |                                          |  |  |  |
| 513.1100<br>513.1200<br>513.2100<br>513.2251<br>513.2252<br>513.2253<br>513.2254<br>513.2255<br>513.2351<br>513.2451<br>513.2451<br>513.2551                                                           | Description<br>Executive Salaries<br>Regular Salaries and Wages<br>Other<br>FICA<br>Retirement - Official<br>Retirement - Employees<br>Retirement - Senior Management<br>Retirement - Drop Employees<br>Retirement - UA - Non Renewable<br>Life and Health Insurance<br>Workers Compensation<br>Unemployment Compensation<br>Total                                                                                                              | Amount<br>\$161,988.00<br>\$4,052,739.21<br>\$157,731.75<br>\$326,261.97<br>\$402,508.59<br>\$121,219.89<br>\$69,047.81<br>\$3,104.49<br>\$1,258,471.93<br>\$28,357.00<br>\$3,300.00                                                                          | \$6,602,982.61                           |  |  |  |
| 513.1100<br>513.1200<br>513.2100<br>513.2251<br>513.2252<br>513.2254<br>513.2254<br>513.2255<br>513.2255<br>513.2451<br>513.2551<br><b>Account No.</b><br>513.6451                                     | Description<br>Executive Salaries<br>Regular Salaries and Wages<br>Other<br>FICA<br>Retirement - Official<br>Retirement - Employees<br>Retirement - Drop Employees<br>Retirement - Drop Employees<br>Retirement - UA - Non Renewable<br>Life and Health Insurance<br>Workers Compensation<br>Unemployment Compensation<br>Total<br>Description<br>EDP Machinery & Equip                                                                         | Amount<br>\$161,988.00<br>\$4,052,739.21<br>\$157,731.75<br>\$326,261.97<br>\$18,251.97<br>\$402,508.59<br>\$121,219.89<br>\$69,047.81<br>\$3,104.49<br>\$1,258,471.93<br>\$28,357.00<br>\$3,300.00                                                           | \$6,602,982.61                           |  |  |  |
| 513.1100<br>513.1200<br>513.2100<br>513.2251<br>513.2252<br>513.2254<br>513.2254<br>513.2254<br>513.2254<br>513.2255<br>513.2451<br>513.2551<br><b>Account No.</b><br>513.6451<br>513.6452             | Description<br>Executive Salaries<br>Regular Salaries and Wages<br>Other<br>FICA<br>Retirement - Official<br>Retirement - Employees<br>Retirement - Drop Employees<br>Retirement - Drop Employees<br>Retirement - UA - Non Renewable<br>Life and Health Insurance<br>Workers Compensation<br>Unemployment Compensation<br>Unemployment Compensation<br><b>Total</b><br>Description<br>EDP Machinery & Equip<br>Office Furniture                 | Amount   \$161,988.00   \$4,052,739.21   \$157,731.75   \$326,261.97   \$18,251.97   \$402,508.59   \$121,219.89   \$69,047.81   \$3,104.49   \$1,258,471.93   \$28,357.00   \$3,300.00                                                                       | \$6,602,982.61                           |  |  |  |
| 513.1100<br>513.1200<br>513.2100<br>513.2251<br>513.2252<br>513.2254<br>513.2254<br>513.2255<br>513.2254<br>513.2255<br>513.2451<br>513.2551<br><b>Account No.</b><br>513.6451<br>513.6452<br>513.6453 | Description<br>Executive Salaries<br>Regular Salaries and Wages<br>Other<br>FICA<br>Retirement - Official<br>Retirement - Employees<br>Retirement - Drop Employees<br>Retirement - Drop Employees<br>Retirement - UA - Non Renewable<br>Life and Health Insurance<br>Workers Compensation<br>Unemployment Compensation<br>Unemployment Compensation<br>EDP Machinery & Equip<br>Office Furniture<br>Office Furniture<br>Office Equipment        | Amount<br>\$161,988.00<br>\$4,052,739.21<br>\$157,731.75<br>\$326,261.97<br>\$402,508.59<br>\$121,219.89<br>\$69,047.81<br>\$3,104.49<br>\$1,258,471.93<br>\$28,357.00<br>\$3,300.00<br><b>X</b><br><b>Amount</b><br>\$2,649.00<br>\$7,178.55<br>\$128,839.43 | \$6,602,982.61                           |  |  |  |
| 513.1100<br>513.1200<br>513.2100<br>513.2251<br>513.2252<br>513.2254<br>513.2254<br>513.2254<br>513.2254<br>513.2255<br>513.2451<br>513.2551<br><b>Account No.</b><br>513.6451<br>513.6452             | Description<br>Executive Salaries<br>Regular Salaries and Wages<br>Other<br>FICA<br>Retirement - Official<br>Retirement - Employees<br>Retirement - Drop Employees<br>Retirement - Drop Employees<br>Retirement - UA - Non Renewable<br>Life and Health Insurance<br>Workers Compensation<br>Unemployment Compensation<br>Unemployment Compensation<br>Description<br>EDP Machinery & Equip<br>Office Furniture<br>Office Equipment<br>Vehicles | Amount   \$161,988.00   \$4,052,739.21   \$157,731.75   \$326,261.97   \$18,251.97   \$402,508.59   \$121,219.89   \$69,047.81   \$3,104.49   \$1,258,471.93   \$28,357.00   \$3,300.00                                                                       | \$6,602,982.61<br>Totals                 |  |  |  |
| 513.1100<br>513.1200<br>513.2100<br>513.2251<br>513.2252<br>513.2254<br>513.2254<br>513.2255<br>513.2254<br>513.2255<br>513.2451<br>513.2551<br><b>Account No.</b><br>513.6451<br>513.6452<br>513.6453 | Description<br>Executive Salaries<br>Regular Salaries and Wages<br>Other<br>FICA<br>Retirement - Official<br>Retirement - Employees<br>Retirement - Drop Employees<br>Retirement - Drop Employees<br>Retirement - UA - Non Renewable<br>Life and Health Insurance<br>Workers Compensation<br>Unemployment Compensation<br>Unemployment Compensation<br>EDP Machinery & Equip<br>Office Furniture<br>Office Furniture<br>Office Equipment        | Amount<br>\$161,988.00<br>\$4,052,739.21<br>\$157,731.75<br>\$326,261.97<br>\$402,508.59<br>\$121,219.89<br>\$69,047.81<br>\$3,104.49<br>\$1,258,471.93<br>\$28,357.00<br>\$3,300.00<br><b>X</b><br><b>Amount</b><br>\$2,649.00<br>\$7,178.55<br>\$128,839.43 | \$6,602,982.61                           |  |  |  |
| 513.1100<br>513.1200<br>513.2100<br>513.2251<br>513.2252<br>513.2254<br>513.2254<br>513.2255<br>513.2254<br>513.2255<br>513.2451<br>513.2551<br><b>Account No.</b><br>513.6451<br>513.6452<br>513.6453 | Description<br>Executive Salaries<br>Regular Salaries and Wages<br>Other<br>FICA<br>Retirement - Official<br>Retirement - Employees<br>Retirement - Drop Employees<br>Retirement - Drop Employees<br>Retirement - UA - Non Renewable<br>Life and Health Insurance<br>Workers Compensation<br>Unemployment Compensation<br>Unemployment Compensation<br>Description<br>EDP Machinery & Equip<br>Office Furniture<br>Office Equipment<br>Vehicles | Amount<br>\$161,988.00<br>\$4,052,739.21<br>\$157,731.75<br>\$326,261.97<br>\$402,508.59<br>\$121,219.89<br>\$69,047.81<br>\$3,104.49<br>\$1,258,471.93<br>\$28,357.00<br>\$3,300.00<br><b>X</b><br><b>Amount</b><br>\$2,649.00<br>\$7,178.55<br>\$128,839.43 | \$6,602,982.61<br>Totals<br>\$175,813.48 |  |  |  |

# **Total - Revenues & Total Expenditures** Period Ending September 30, 2023