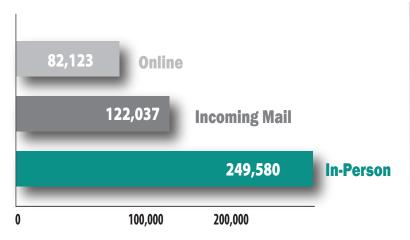

| -5.23%         |
| Operating<br>Capital Outlay | \$118,365                 | \$69,364    | \$95,727          | \$105,000   | \$35,636   | <b>51.38</b> %        | \$105,000   | \$35,636   | <b>51.38</b> % |
| Total<br>Expenditures       | \$8,128,367               | \$9,006,563 | \$6,154,058       | \$9,469,651 | \$463,088  | 5.14%                 | \$9,480,493 | \$473,930  | 5.26%          |
| # of<br>Positions           |                           | 92          |                   | 92          | 0          | 0.0%                  | 92          | 0          | 0.0%           |

Leon County Tax Collector Submission of Operational Budget

# **Calls Handled and Transactions Processed**

### FY 2022-23 Communication Center Calls Answered





### Processed Transactions Total for Fy 2022/23



### **In-Person Transactions by Office**



Metro 8: 1276 Metropolitan Blvd., Ste 102, Tallahassee, FL 32312 Lake Jackson: 3840 N. Monroe St., Tallahassee, FL 32303 Southside: 3477 S. Monroe St., Tallahassee, FL 32301 Neil Kirkman: 2900 Apalachee Pkwy, B-133, Tallahassee, FL 32301\* \*NOW CLOSED

Phone: (850) 606-4700

Email: webtax@leoncountyfl.gov Web: www.leontaxcollector.net

Mailing Address: Office of Doris Maloy Tax Collector Leon County-Florida P.O. Box 1835 Tallahassee, Florida 32302-1835