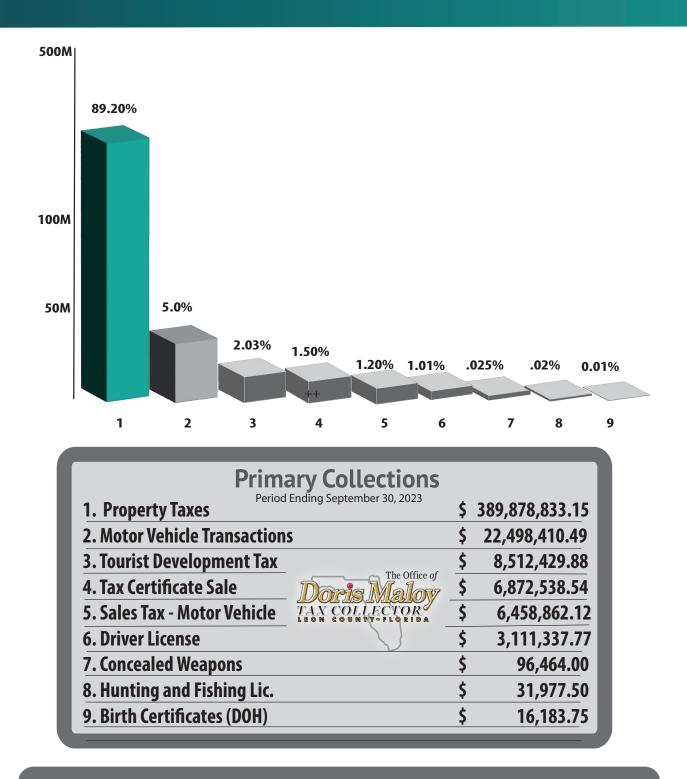

and Health Insurance<br>Workers Compensation<br>Unemployment Compensation<br>Unemployment Compensation<br>Description<br>EDP Machinery & Equip<br>Office Furniture<br>Office Equipment<br>Vehicles | Amount<br>\$161,988.00<br>\$4,052,739.21<br>\$157,731.75<br>\$326,261.97<br>\$402,508.59<br>\$121,219.89<br>\$69,047.81<br>\$3,104.49<br>\$1,258,471.93<br>\$28,357.00<br>\$3,300.00<br><b>X</b><br><b>Amount</b><br>\$2,649.00<br>\$7,178.55<br>\$128,839.43 | \$6,602,982.61<br>Totals<br>\$175,813.48 |  |  |  |

Operating Expenditures/Expense

# **Total - Revenues & Total Expenditures** Period Ending September 30, 2023



### **Calculations of Distribution of Unexpended Fees** Period Ending September 30, 2023

### **Percentage of Revenues**



## **Primary Collections** Period Ending September 2023



# **Leon County**

| Appropriation               | Actual Approved Actual    | Request     | INCREASE/DECREASE |             | Amount     | INCREASE/DECREASE     |             |            |                |
|-----------------------------|---------------------------|-------------|-------------------|-------------|------------|-----------------------|-------------|------------|----------------|
| Categories                  | Expenditures<br>2021-2022 |             | 2023-24           | Amount      | %          | Approved<br>2023 - 24 | Amount      | %          |                |
| Personnel<br>Services       | \$6,411,989               | \$7,234,641 | \$4,929,386       | \$7,751,095 | \$516,454  | 7.14%                 | \$7,761,937 | \$527,296  | <b>7.29</b> %  |
| Operating<br>Expenses